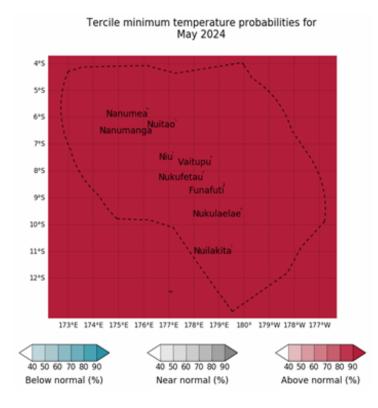

### **Monthly and Seasonal Minimum Temperature**

May minimum temperature is very likely to be above normal across the whole group of Tuvalu.

May to July minimum temperature are very likely to be above normal over Tuvalu.