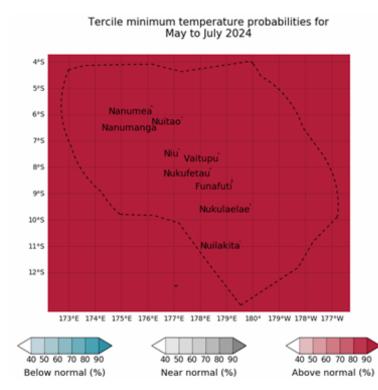

### **Monthly and Seasonal Minimum Temperature**

May minimum temperature is very likely to be above normal across the whole group of Tuvalu.

May to July minimum temperature are very likely to be above normal over Tuvalu.