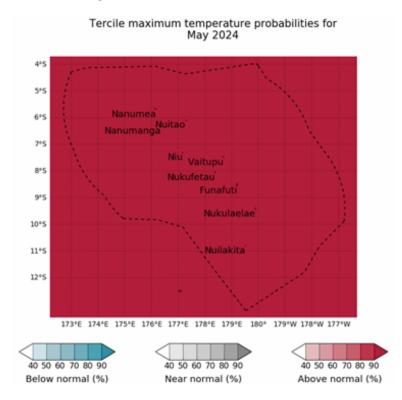

#### **Monthly and Seasonal Maximum Temperature**

Maximum temperature for May are very likely to be above normal for the whole group of Tuvalu.

Maximum temperature for May to July 2024 are likely or very likely to be above normal over Tuvalu.