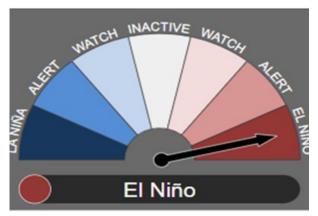

# EI-NINO SOUTHERN OSCILLATION (ENSO)

- The ENSO Outlook continues El Niño, but it is weakening and near its end.
- Sea Surface Temperatures have been still warming and it is high chance to be cooling over the coming months.
- Atmospheric indicators are now mostly close to neutral ENSO levels.
- Climate Model Outlooks suggest a return to neutral ENSO later
- ENSO Outlooks will remain at El Nino status until this event decay or clear sign of a possible La Nina appear.