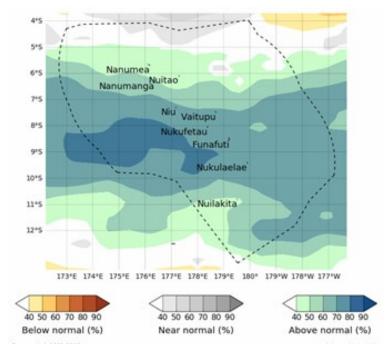

#### May 2024

The rainfall for May is likely or very likely to be above normal over Tuvalu, except some parts for the far Northern side of Tuvalu EEZ offers little guidance.

#### May to July 2024

The rainfall for May to July is likely or very likely to be above normal over Tuvalu, except for the far Northern Side of Tuvalu EEZ including Nanumea is likely to be near normal.