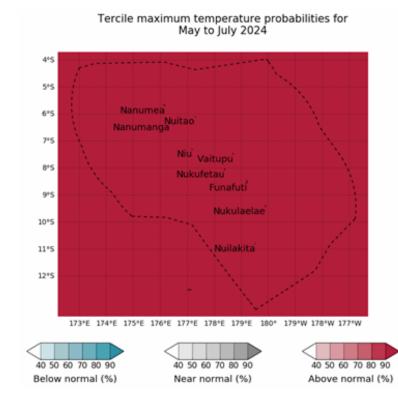

#### **Monthly and Seasonal Maximum Temperature**

Maximum temperature for May are very likely to be above normal for the whole group of Tuvalu.

Maximum temperature for May to July 2024 are likely or very likely to be above normal over Tuvalu.