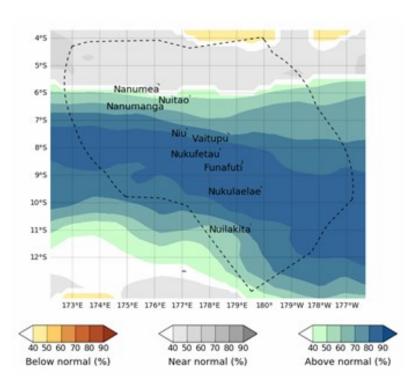

### **Monthly and Seasonal Minimum Temperature**

May minimum temperature is very likely to be above normal across the whole group of Tuvalu.

May to July minimum temperature are very likely to be above normal over Tuvalu.

#### **Monthly and Seasonal Maximum Temperature**

Maximum temperature for May are very likely to be above normal for the whole group of Tuvalu.

Maximum temperature for May to July 2024 are likely or very likely to be above normal over Tuvalu.