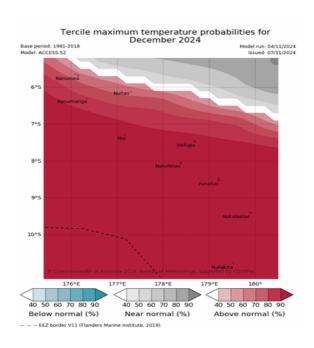

#### **Monthly and Seasonal Maximum Temperature**

Maximum temperature for December 2024 are very likely to be above normal for most of Tuvalu. Near normal temperatures is likely for the northernmost parts of the country.