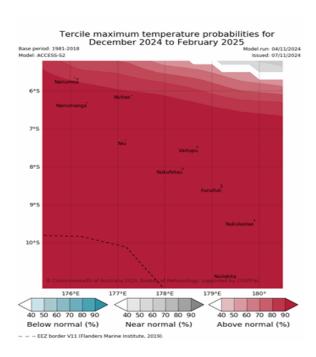

Maximum temperature for December 2024 to February 2025 are likely or very likely to be above normal over Tuvalu.