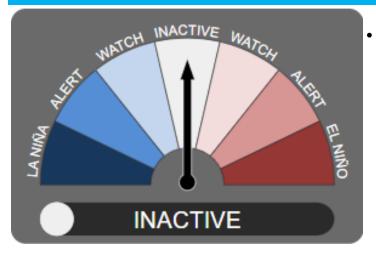

# **SUMMARY**

- "ENSO remain neutral (Inactive)"
- Below normal most likely in November 2024 and November 2024 to January 2025 over Northern and Central groups but offer little guidance for parts of Southern groups of Tuvalu.
- Maximum and Minimum temperatures during November 2024 and November 2024 to January 2025 are likely to be above normal across the country.

#### **EI-NINO SOUTHERN OSCILLATION (ENSO)**

- The El Niño—Southern Oscillation
  (ENSO) remains neutral, with sea surface temperatures (SSTs) in the central equatorial Pacific Ocean at ENSOneutral levels. Atmospheric indices, such as those related to patterns of surface pressure, cloud and trade winds, are broadly consistent with an ENSOneutral state.
- Of the 6 other climate models surveyed, only one model suggests SSTs in the tropical Pacific are likely to exceed the La Niña threshold (below −0.8 °C) throughout December to February, which is sufficient time to be classified as a La Niña event.
- In the Neutral conditions, Tuvalu expected to be below averaged rainfall for