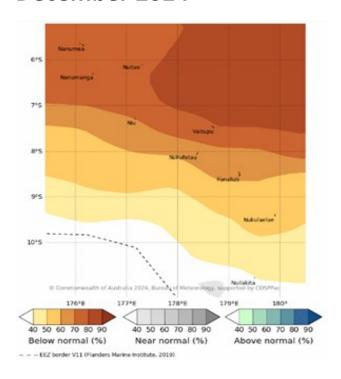

# **RAINFALL OUTLOOK**

#### December 2024

The rainfall for December is very likely to be below normal over Northern and Central groups and likely to below normal over Southern Tuvalu

#### December 2024 to February 2025

The rainfall for December 2024 to February 2025 is very likely to be below normal across the country.