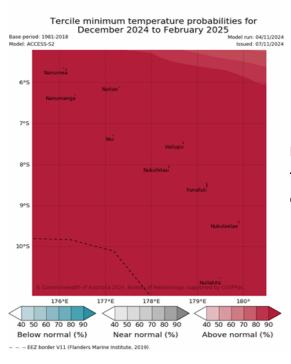

#### **Monthly and Seasonal Minimum Temperature**

December 2024 minimum temperature is very likely to be above normal across the whole group of Tuvalu.

December 2024 to February 2025 minimum temperature are very likely to be above normal over Tuvalu.