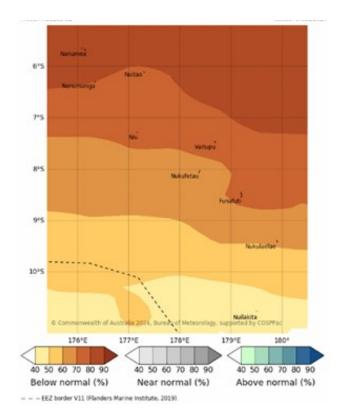

# **RAINFALL OUTLOOK**

#### December 2024

The rainfall for December is very likely to be below normal over Northern and Central groups and likely to below normal over Southern Tuvalu

#### December 2024 to February 2025

The rainfall for December 2024 to February 2025 is very likely to be below normal across the country.