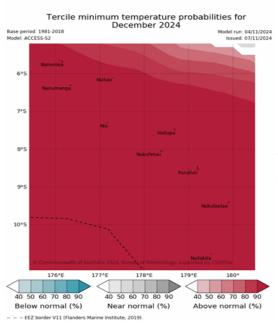

#### **Monthly and Seasonal Minimum Temperature**

December 2024 minimum temperature is very likely to be above normal across the whole group of Tuvalu.

December 2024 to February 2025 minimum temperature are very likely to be above normal over Tuvalu.