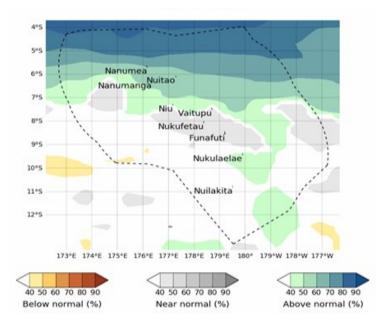

#### **DECEMBER 2023**

The rainfall for December is likely or very likely to be above normal at the Northern group, while near normal is likely for the Central group, and offers little guidance for the Southern group