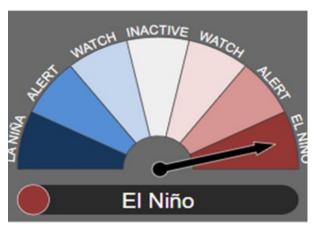

# EI-NINO SOUTHERN OS-CILLATION (ENSO)

- El Niño continues in the tropical Pacific.
- Warmer than average sea surface temperatures (SSTs) in the tropical Pacific persist above El Niño thresholds, with warmer water beneath the surface to support that at the surface.
- In the atmosphere, cloud, wind and pressure patterns are consistent with El Niño conditions.
- Climate model forecasts indicate some further warming of the central to eastern Pacific is likely, with SSTs remaining above El Niño thresholds