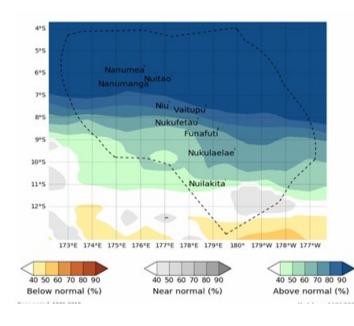

#### **DECEMBER 2023 TO FEBRUARY 2024**

The rainfall for December to February is likely or very likely to be above normal over Tuvalu, except for some parts of the Southern group of Tuvalu EEZ offers little guidance.