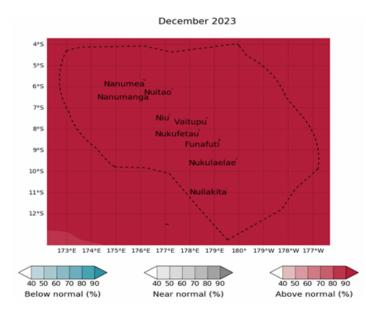

#### **DECEMBER 2023**

The rainfall for December is likely or very likely to be above normal at the Northern group, while near normal is likely for the Central group, and offers little guidance for the Southern group