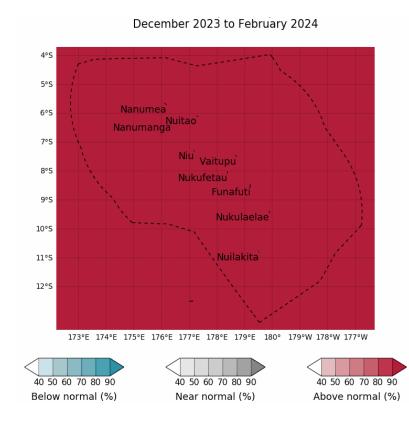

#### **DECEMBER 2023 TO FEBRUARY 2024**

The rainfall for December to February is likely or very likely to be above normal over Tuvalu, except for some parts of the Southern group of Tuvalu EEZ offers little guidance.