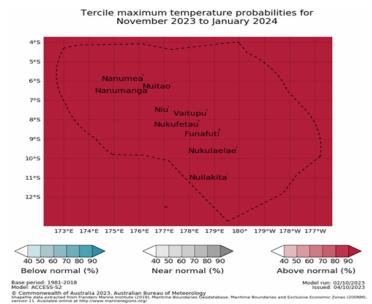

### **Monthly and Seasonal Maximum Temperature**

Maximum temperature for December is likely or very likely to be above normal for the whole group of Tuvalu.

Maximum temperature for December 2023 to February 2024 are likely or very likely to be above normal over Tuvalu.