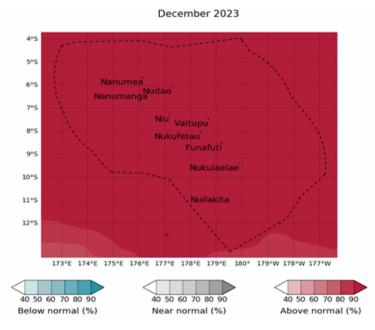

### **Monthly and Seasonal Minimum Temperature**

December minimum temperature is likely or very likely to be above normal across the whole group of Tuvalu.

December 2023 to February 2024 minimum temperature are likely to be above normal over Tuvalu.