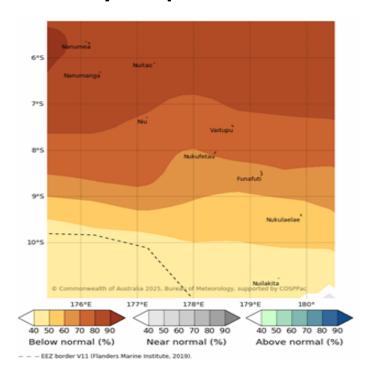

#### **February to April 2025**

The rainfall for February to April 2025 is likely or very likely to be below normal across the country.