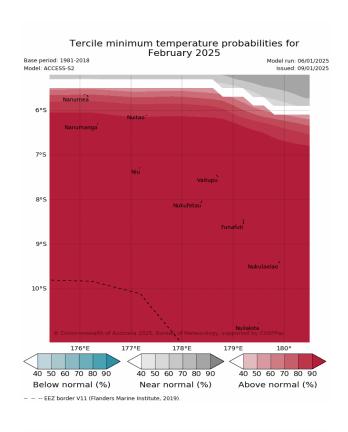

#### **Monthly and Seasonal Minimum Temperature**

February 2025, minimum temperature is very likely to be above normal across the whole group of Tuvalu.

February to April 2025, minimum temperature are very likely to be above normal over Tuvalu.