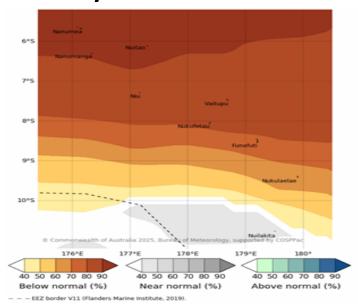

#### February 2025

The rainfall for February is likely or very likely to be below normal over Tuvalu, excepts Niulakita is most likely to be near normal.