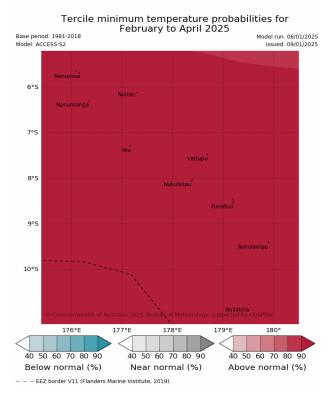

#### **Monthly and Seasonal Minimum Temperature**

February 2025, minimum temperature is very likely to be above normal across the whole group of Tuvalu.

February to April 2025, minimum temperature are very likely to be above normal over Tuvalu.