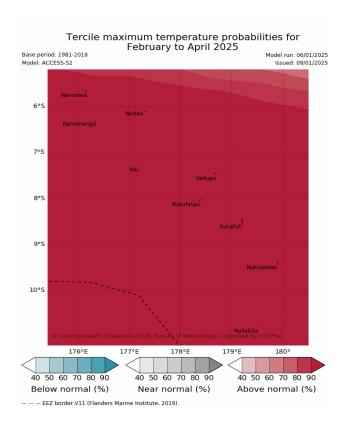

#### **Monthly and Seasonal Maximum Temperature**

February maximum temperature is very likely to be above normal over Tuvalu, excepts north to north-east parts Tuvalu EEZ most likely to near normal.

February to April 2025, maximum temperature are very likely to be above normal over Tuvalu.