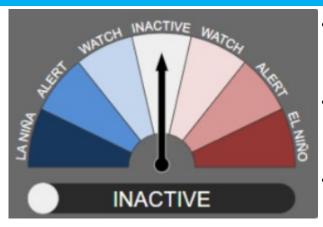

### **EI-NINO SOUTHERN OSCILLATION**

- The El Nino-Southern Oscillation (ENSO) is currently Neutral range. But not meeting La Nina thresholds.
- Oceanic, as well as rain and cloud patterns in the pacific have shown La Nina characteristics in December 2024.
- Sea Surface temperature patterns consistent with La Nina developing.
- Bureau's Model agrees on neutral ENSO till April.
- In the neutral range, Tuvalu expected to be below normal rainfall in the coming months.