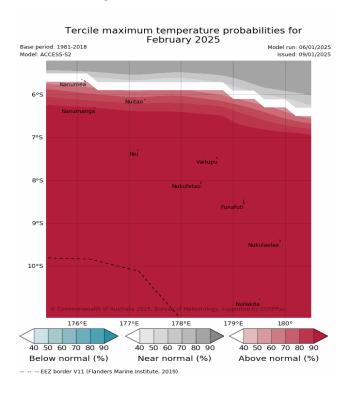

#### **Monthly and Seasonal Maximum Temperature**

February maximum temperature is very likely to be above normal over Tuvalu, excepts north to north-east parts Tuvalu EEZ most likely to near normal.

February to April 2025, maximum temperature are very likely to be above normal over Tuvalu.