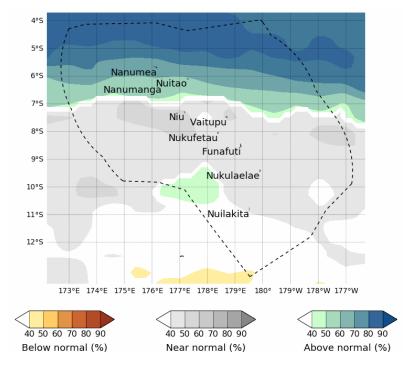

#### **MARCH 2024**

The rainfall for March is likely or very likely to be above normal over the Northern group including some parts for the Western side, while near normal at Central group and Southern group. The outlook offer little guidance for the far Southern side of Tuvalu EEZ.