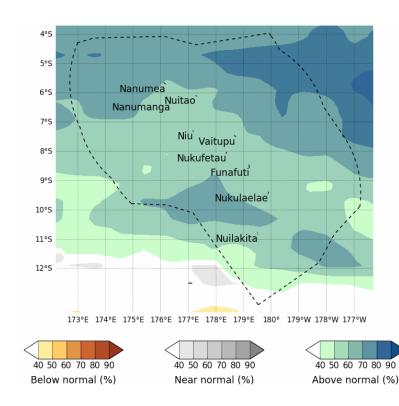

#### **MARCH TO MAY 2024**

The rainfall for March to May is likely to be above normal over Northern and Central group of the country, while likely for the Southern and Parts of the Central.