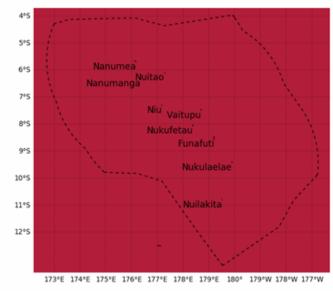

Maximum temperature for March to May 2024 are likely or very likely to be above normal over Tuvalu.

40 50 60 70 80 90

Above normal (%)