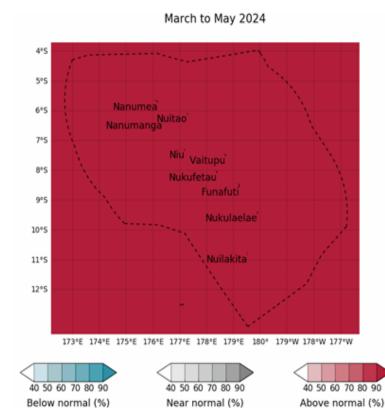

#### **MARCH TO MAY 2024**

The rainfall for March to May is likely to be above normal over Northern and Central group of the country, while likely for the Southern and Parts of the Central.