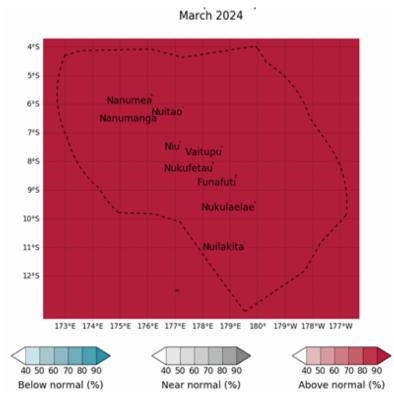

### **Monthly and Seasonal Maximum Temperature**

Maximum temperature for March very likely to be above normal for the whole group of Tuvalu.

40 50 60 70 80 90

Near normal (%)

40 50 60 70 80 90

Below normal (%)

Maximum temperature for March to May 2024 are likely or very likely to be above normal over Tuvalu.

40 50 60 70 80 90

Above normal (%)