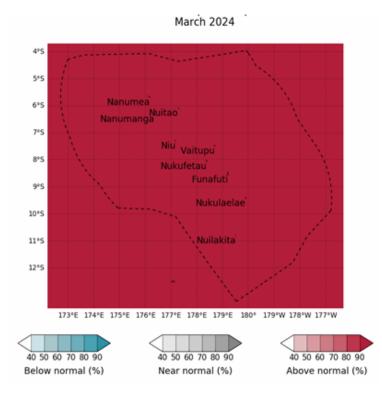

#### **MARCH 2024**

The rainfall for March is likely or very likely to be above normal over the Northern group including some parts for the Western side, while near normal at Central group and Southern group. The outlook offer little guidance for the far Southern side of Tuvalu EEZ.