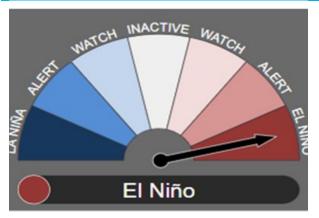

## **SUMMARY**

- "Moderate El Niño continues in the tropical Pacific"
- March rainfall is likely or very likely to be above normal over the Northern group,
  while Near normal in the Central group and Southern group.
- Above normal rainfall for whole group of Tuvalu during March to May.
- Maximum and Minimum temperatures during March and averaged over March to May are likely to be above normal over Tuvalu.

# EI-NINO SOUTHERN OSCILLATION (ENSO)

- El Nino event continues in the tropical pacific oceans and it will be expected to returns to neutral level during the coming months.
- Sea Surface temperature are remain El Nino thresholds into the 2024 southern hemisphere. As have a chance to declining for next three months.