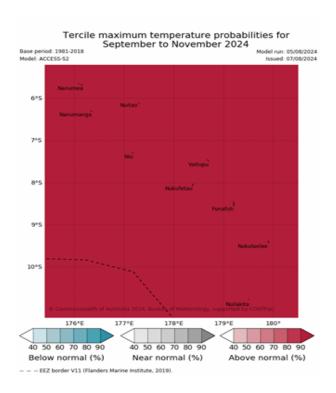

#### **Monthly and Seasonal Maximum Temperature**

Maximum temperature for September are very likely to be above normal for the whole group of Tuvalu.

Maximum temperature for September to November are likely or very likely to be above normal over Tuvalu.