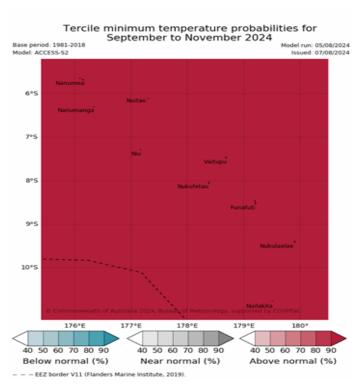

#### **Monthly and Seasonal Minimum Temperature**

September minimum temperature is very likely to be above normal across the whole group of Tuvalu.

September to November minimum temperature are very likely to be above normal over Tuvalu.