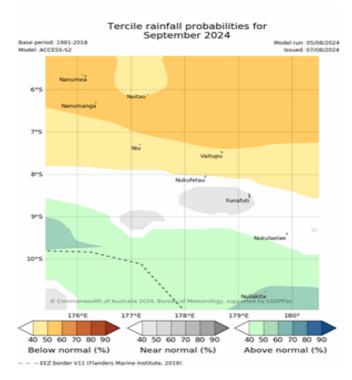

#### September 2024

The rainfall for September is likely to be below normal around the Northern including Nui and Vaitupu and offer little guidance for Central parts, while the Southern Group is likely to have above normal.