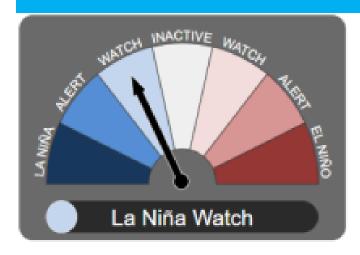

## SUMMARY

- "ENSO Outlook remain watch"
- Below normal likely for northern region, little guidance for central and above rainfall likely for southern of Tuvalu during September and September to November.
- Maximum and Minimum temperatures during September and September to November are likely to be above normal across the country.

#### **EI-NINO SOUTHERN OSCILLATION (ENSO)**

- The El Niño—Southern Oscillation (ENSO) is currently neutral.
- Sea Surface Temperatures in the Central Pacific are ENSO Neutral.
- Three of seven Climate models suggests the possibility of SSTs reaching the La Nina thresholds (below –0.8 °C) by October.
- The ENSO Outlook remains at La Niña
  Watch. La Niña Watch does not guarantee La Niña development, only that
  there is about an equal chance of ENSO
  remaining neutral or La Niña developing