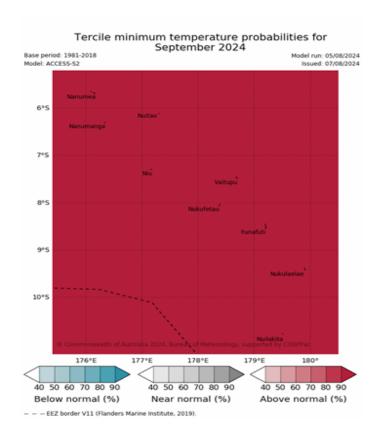

#### **Monthly and Seasonal Minimum Temperature**

September minimum temperature is very likely to be above normal across the whole group of Tuvalu.

September to November minimum temperature are very likely to be above normal over Tuvalu.