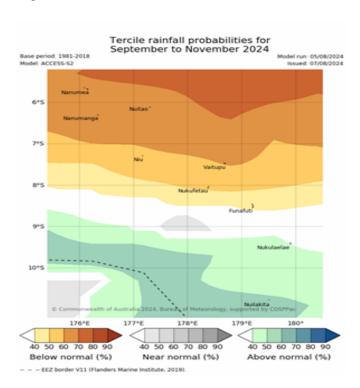

#### **September to November 2024**

The rainfall for September to November is likely or very likely to be below normal over Northern and parts of Central groups including Funafuti. The outlook offers little guidance parts of central Tuvalu, while at Nukulaelae and Niulakita, the rainfall is likely to be above normal.