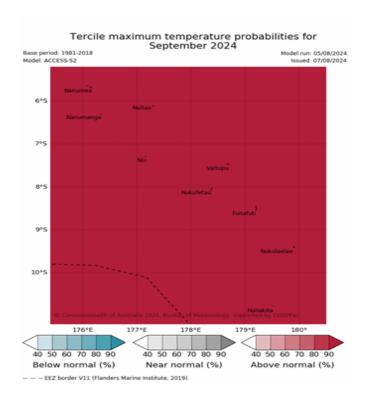

#### **Monthly and Seasonal Maximum Temperature**

Maximum temperature for September are very likely to be above normal for the whole group of Tuvalu.

Maximum temperature for September to November are likely or very likely to be above normal over Tuvalu.