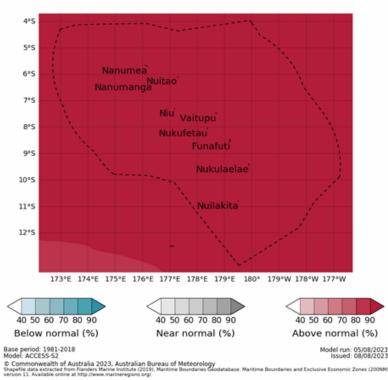

Maximum temperature for September to November are very likely to be above normal for the whole country.