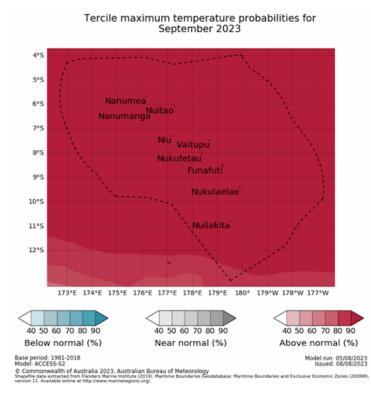

#### **Monthly and Seasonal Maximum Temperature**

Maximum temperature for September are very likely to be above normal for the whole group of Tuvalu

Tercile maximum temperature probabilities for September to November 2023