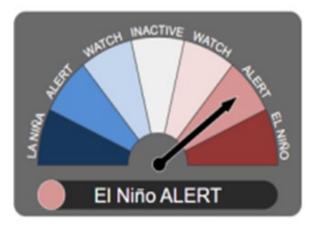

#### September To November

2023

- El Niño ALERT continues El Niño remains likely
- Rainfall for September is likely to be above normal at Nanumaga, Nui, Nukulaelae and Niulakita, while it is likely to be near-normal at Nanumea, Niutao and Nukufetau. The outlook offers little guidance for Vaitupu and Funafuti.
- September to November rainfall is likely or very likely to be above normal across the whole country
- Maximum and Minimum temperature for September and average for September to November are very likely to be above normal.

## EI-NINO SOUTHERN OS-CILLATION (ENSO)

• The ENSO Outlook remains at El Niño Alert, with El Niño development likely during the months of southern spring (September, October and November).

• Sea surface temperatures (SSTs) in the tropical Pacific are exceeding El Niño thresholds, with climate models indicating this is likely to continue at least through to early 2024.