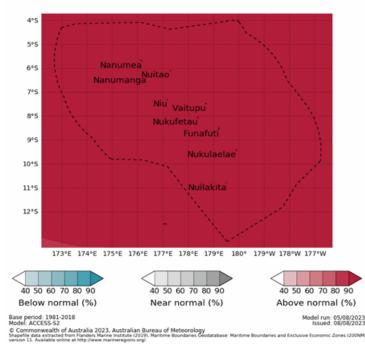

Above normal minimum air temperature is very likely over the whole country for September.

onwealth of Australia 2023, Australian Bure

Tercile minimum temperature probabilities for September to November 2023

> September to November, minimum air temperature is very likely to be above normal for the whole country.