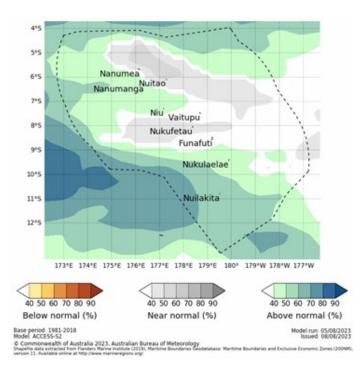

#### September 2023

Rainfall for September is likely to be above normal at Nanumaga, Nui, Nukulaelae and Niulakita, while it is likely to be near-normal at Nanumea, Niutao and Nukufetau. The outlook offers little guidance for Vaitupu and Funafuti.

#### **Monthly and Seasonal Minimum Temperature**

Tercile minimum temperature probabilities for September 2023 4°5 5°S Nanumea 6°S Nanumanga 7°S Niu Vaitupu 8°S Funafuti 9°S Nukulaelae 10°S Nuilakita 11°S 12°5 173°E 174°E 175°E 176°E 177°E 178°E 179°E 180° 179°W 178°W 177°W 40 50 60 70 80 90 40 50 60 70 80 90 40 50 60 70 80 90 Below normal (%) Near normal (%) Above normal (%) se period: 1981-2018 del: ACCESS-S2 Model run: 05/08/2023 Issued: 08/08/2023