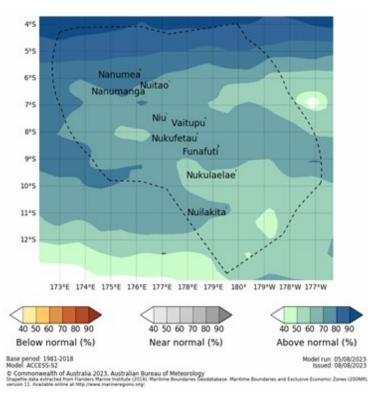

Above normal minimum air temperature is very likely over the whole country for September.

onwealth of Australia 2023, Australian Bure

Tercile minimum temperature probabilities for September to November 2023

> September to November, minimum air temperature is very likely to be above normal for the whole country.